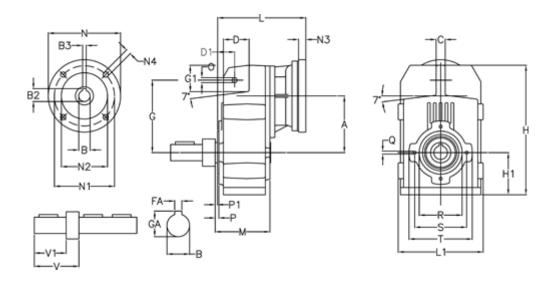

## **Measures**

D1 = 54.0

| FA = 10    | M = 125.0                                                    | Q = M10x17                                                                                              |
|------------|--------------------------------------------------------------|---------------------------------------------------------------------------------------------------------|
| G = 170    | N = 140                                                      | R = 110                                                                                                 |
| G1 = 84.0  | N1 = 115                                                     | S = 130                                                                                                 |
| GA = 38.0  | N2 = 95                                                      | T = 150                                                                                                 |
| H = 326.0  | N4 = M8x19                                                   | V = 93.0                                                                                                |
| H1 = 102.0 | O = 13                                                       | V1 = 60                                                                                                 |
| L = 225.5  | P = 6.5                                                      |                                                                                                         |
|            | G = 170<br>G1 = 84.0<br>GA = 38.0<br>H = 326.0<br>H1 = 102.0 | G = 170 N = 140<br>G1 = 84.0 N1 = 115<br>GA = 38.0 N2 = 95<br>H = 326.0 N4 = M8x19<br>H1 = 102.0 O = 13 |

L1 = 210 P1 = 3.5